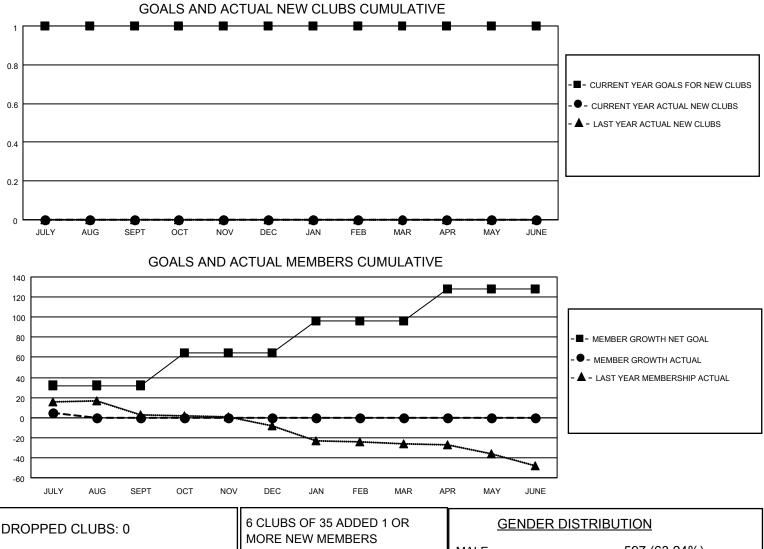

## LOCATION ALABAMA

District 34 C

Results as of: 7/31/2022

| Clubs                 |               |           |               | Members               |                         |                         |                                                    |
|-----------------------|---------------|-----------|---------------|-----------------------|-------------------------|-------------------------|----------------------------------------------------|
| RESULTS FOR 2022-2023 |               |           |               | RESULTS FOR 2022-2023 |                         |                         |                                                    |
| QUARTER               | NEW CLUB GOAL | NEW CLUBS | DROPPED CLUBS | QUARTER ME            | MBER GROWTH NET<br>GOAL | MEMBER GROWTH<br>ACTUAL | DROPPED<br>MEMBERS ACTUAL<br>(including transfers) |
| JULY/AUG/SEPT         | 1             | 0         | 0             | JULY/AUG/SEPT         | 32                      | 11                      | 5                                                  |
| OCT/NOV/DEC           | 0             | 0         | 0             | OCT/NOV/DEC           | 32                      | 0                       | 0                                                  |
| JAN/FEB/MAR           | 0             | 0         | 0             | JAN/FEB/MAR           | 32                      | 0                       | 0                                                  |
| APR/MAY/JUNE          | 0             | 0         | 0             | APR/MAY/JUNE          | 32                      | 0                       | 0                                                  |

| DROPPED CLUBS: 0 |   | MORE NEW MEMBERS          | GENDER DISTRIBUTION       |              |  |
|------------------|---|---------------------------|---------------------------|--------------|--|
|                  |   |                           | MALE                      | 597 (63.24%) |  |
|                  |   |                           | FEMALE                    | 347 (36.76%) |  |
| DROPPED MEMBERS  |   |                           | NON BINARY                | 0 (0.00%)    |  |
|                  |   |                           | PREFER NOT TO ANSWER      | 0 (0.00%)    |  |
| DECEASED         | 0 |                           |                           |              |  |
| CLUB CANCELLED   | 0 | CLICK HERE FOR CUMULATIVE | TOTAL FAMILY UNIT MEMBERS | s 160        |  |
| OTHER            | 5 | MEMBERSHIP DATA           |                           |              |  |
| TOTAL            | 5 |                           | FAMILY MEMBERS PAYING HA  | LF DUES 82   |  |
|                  |   |                           |                           |              |  |
|                  |   |                           |                           |              |  |